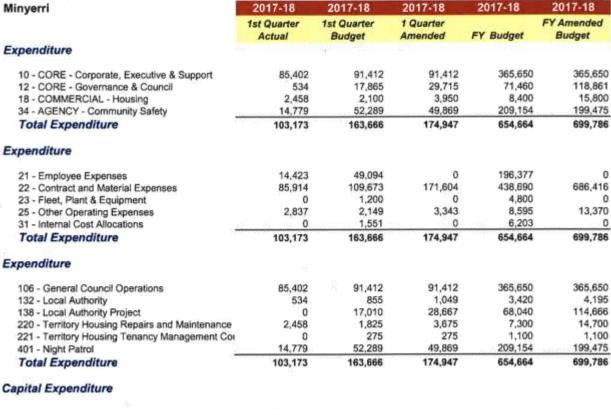

### **OPERATIONAL REPORT**

**ITEM NUMBER** 11.5

TITLE FINANCE - BUDGET REVISION FIRST

**QUARTER 2017-18** 

REFERENCE 725481

**AUTHOR** Lokesh Anand, Finance Manager

### **RECOMMENDATION**

(a) That the Audit Committee receive and note the First Quarter Amended Budget for 2017-18 adopted by the Finance Committee on the 16 November 2017.

### **BACKGROUND**

Under Sec 128, of the Local Govt. Act, a council may after adopting its budget for a particular year, adopt an amendment to its budget.

Please find the handout reports for the First Quarter Budget Review.

### ISSUES/OPTIONS/SWOT

After the completion of the special purpose financial audit, all the carried forwards have now been included in the amended budgets. These carried forwards are scheduled to be expended in current financial year.

All the directors and managers have been consulted in completion of the Amended Budgets.